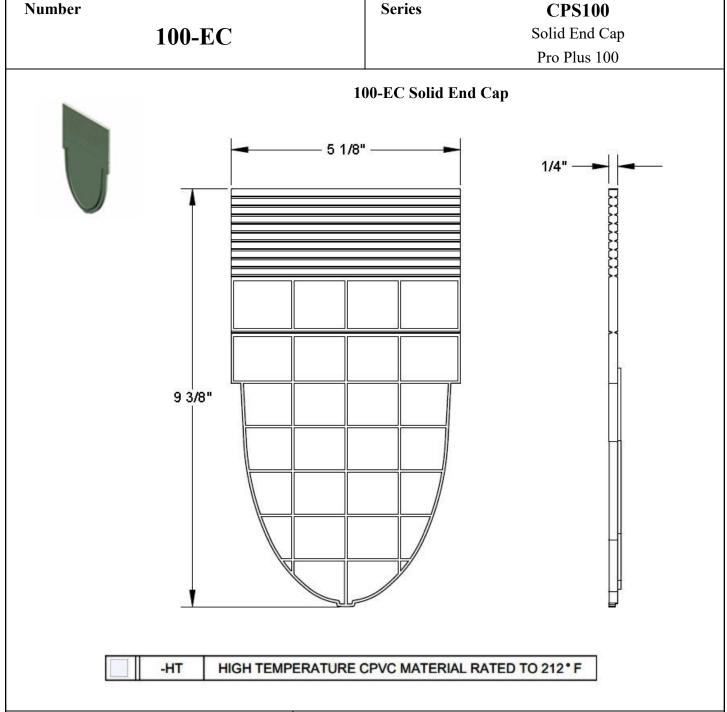

## **Specification**

JOSAM 100-EC SOLID END CAP FOR PRO-PLUS 100C 4" INTERNAL WIDTH TRENCH CHANNELS. MADE WITH PVC MATERIAL RATED TO 140 DEGREES AND DESIGNED TO FIT SECURELY IN 100C CHANNELS AND OTHER 100C ACCESSORIES, SUPPLIED BY TRENCH DRAIN SUPPLY.